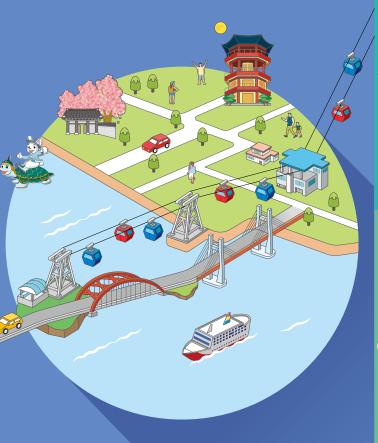

### Sacheon Ocean Cable Car

Starting from Daebang station, crossing the sea, wrapping around Choyang station (on an island), and raveling through Gaksan station (in the mountains), this cable car makes its loop to return to Daebang station. It is the first cable car in Korea to go along a route that connects the mountains with the sea and an island. Operating along a stretch of 2.43km at a maximum speed of 6m per second, the cable car offers a great opportunity to take in the beautiful view of Changseon Samcheonpodaegyo Bridge along with a view of the sea and the small islands dotting the coast of the South Sea, a scene eminiscent of a water color painting.

Installed during the Goryeo period, Gaksan Beacon is located 408m above sea level at the peak of Gaksan Mountain. It takes the shape of natural stones gathered to create its circular

Sindo Island Daebangjin Gulhang 🛃 Choyangdo Island Sight 1 Changseon Samcheonpodaegyo Bridge Neukdo Island Hakseom Island

with the seacoast, making it one of the 'eight most beautiful scenes in Sacheon'.