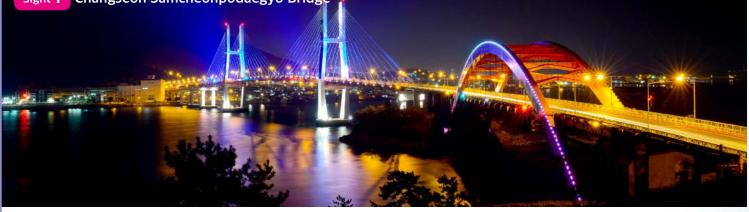

▲ Gaksansanseong Fortress ▲ Gaksan Bongsudae(Beacon) Said to have been built in the six year of the reign of King Muwang (in A.D. 605), the 30th king of Baekje, the Fortress is made of rocks and extends 242m, covering 80% of the ridges of Gaksan Mountain.

Installed during the Goryeo period, Gaksan Beacon is located 408m above sea level at the peak of Gaksan Mountain. It takes the shape of natural stones gathered to create its circular

Sindo Island Daebangjin Gulhang 🛃 Choyangdo Island Sight 1 Changseon Samcheonpodaegyo Bridge Neukdo Island Hakseom Island