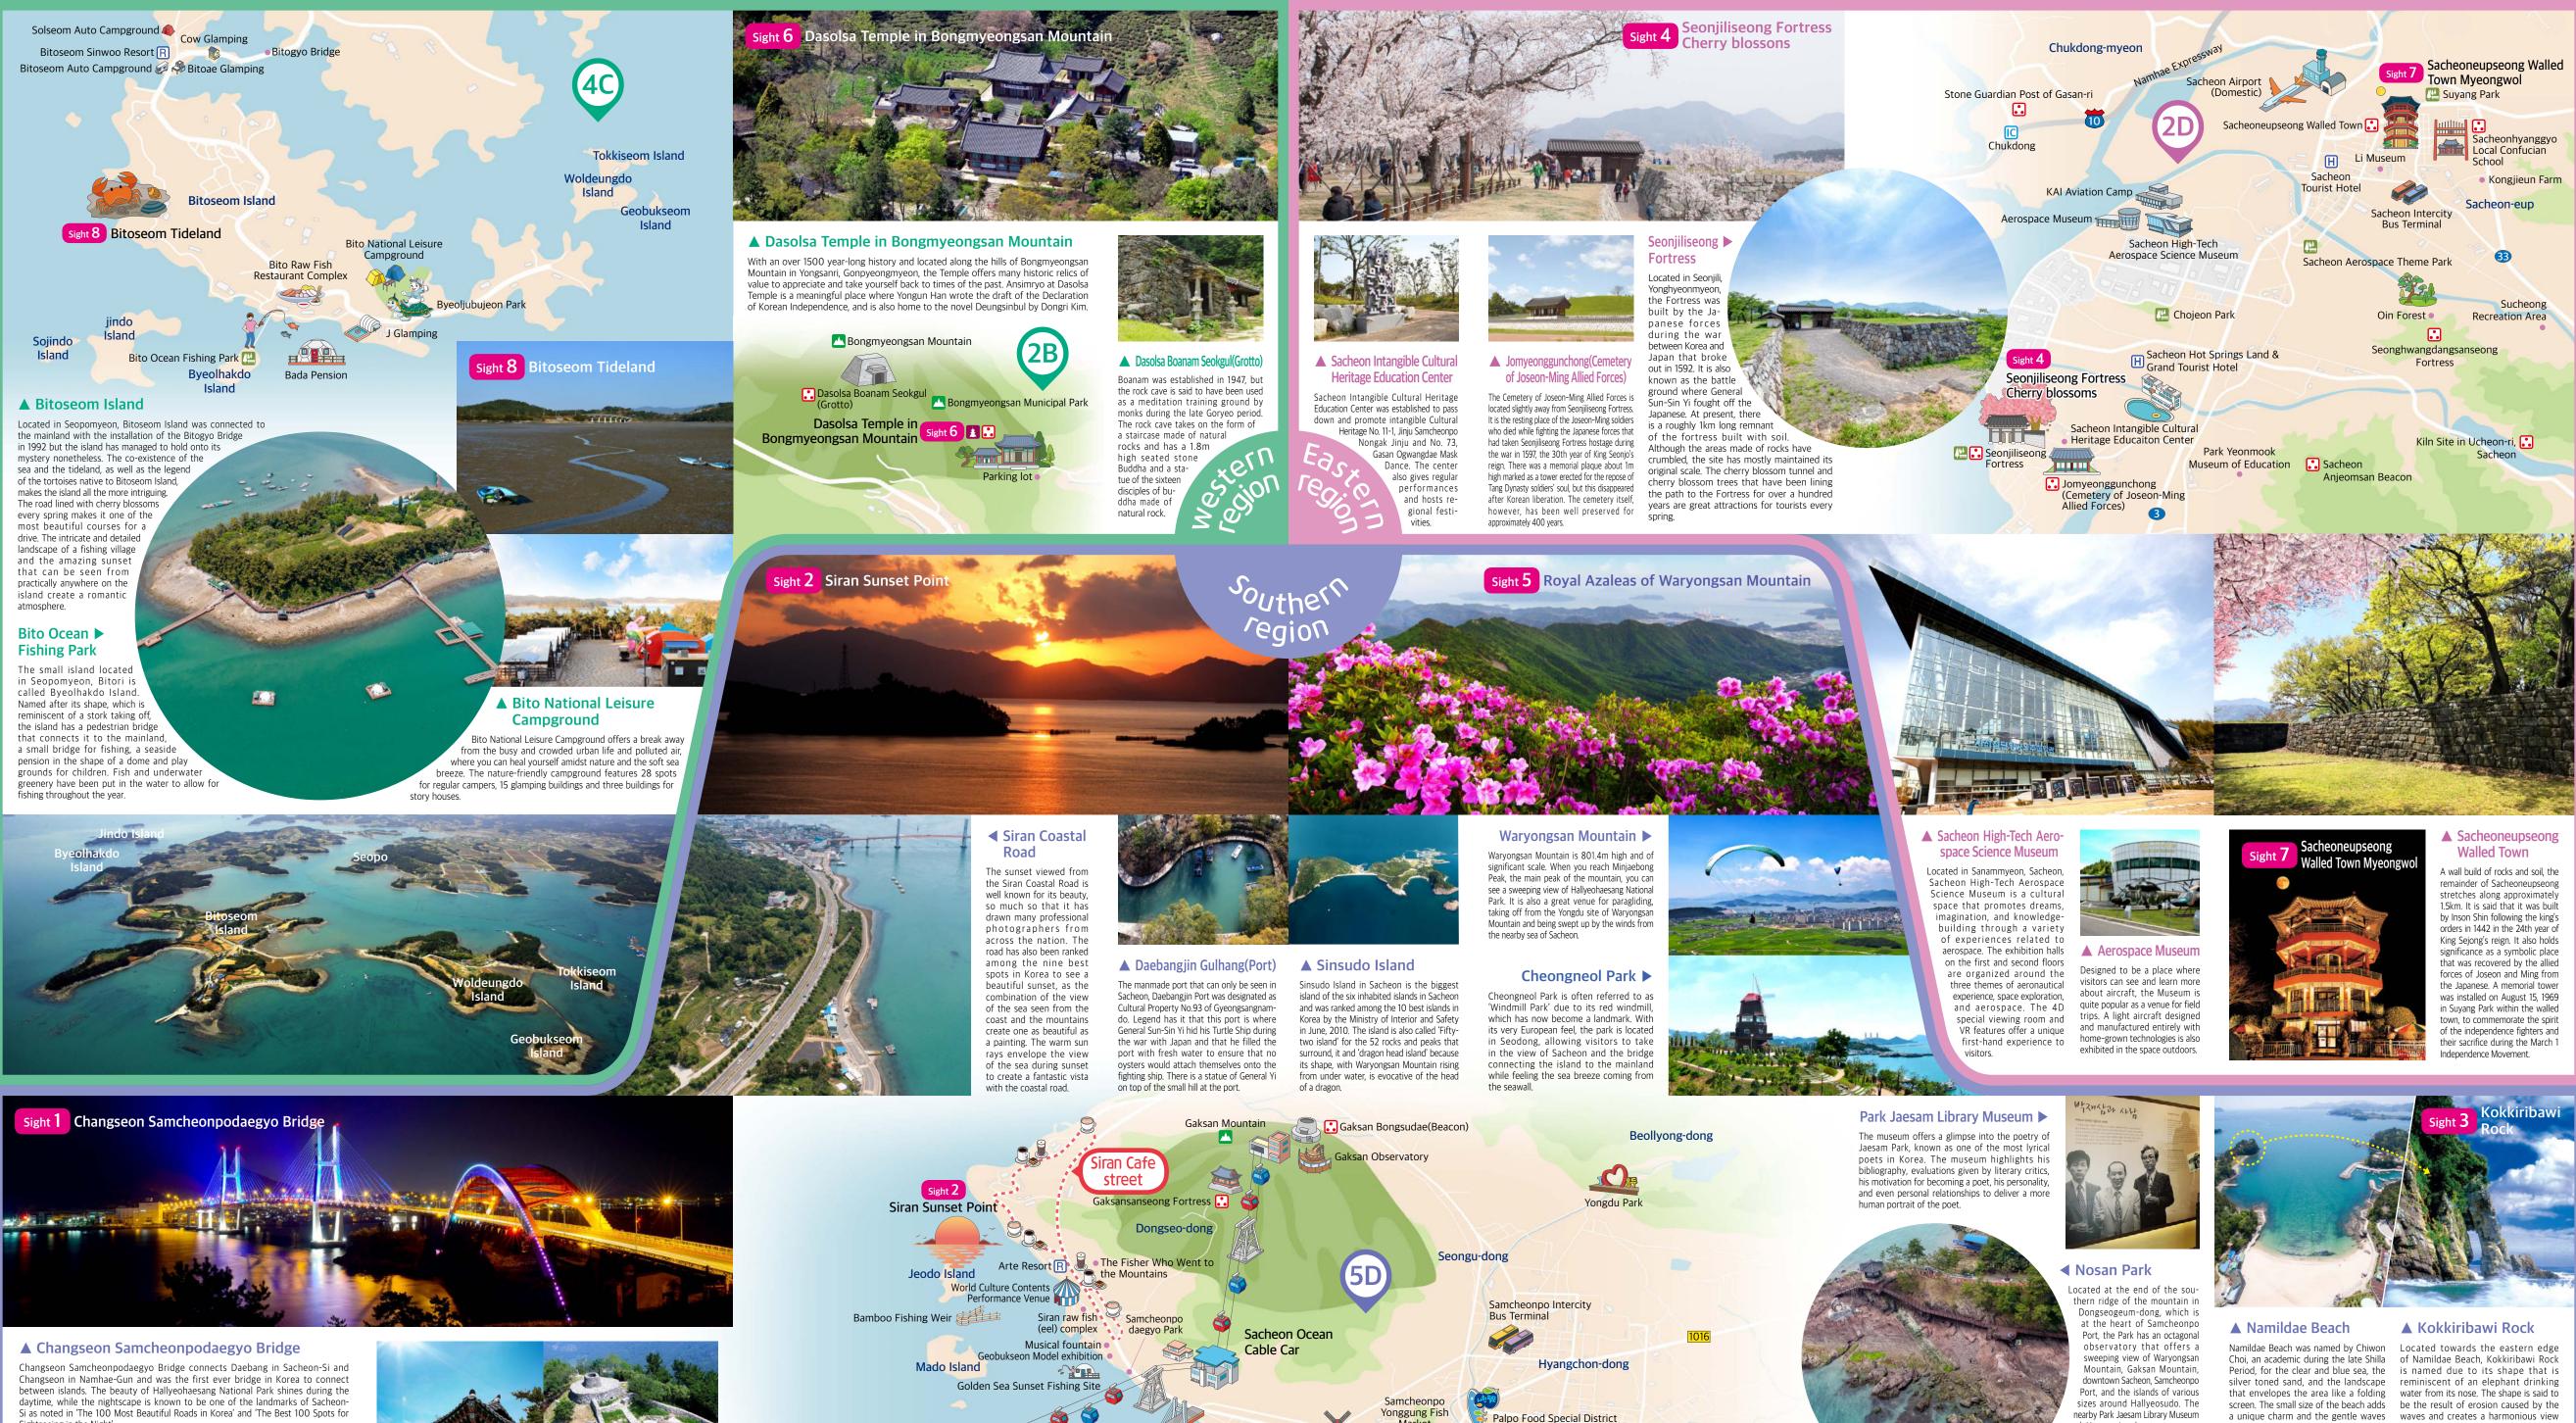

### Sacheon Ocean Cable Car

Starting from Daebang station, crossing the sea, wrapping around Choyang station (on an island), and raveling through Gaksan station (in the mountains), this cable car makes its loop to return to Daebang station. It is the first cable car in Korea to go along a route that connects the mountains with the sea and an island. Operating along a stretch of 2.43km at a maximum speed of 6m per second, the cable car offers a great opportunity to take in the beautiful view of Changseon Samcheonpodaegyo Bridge along with a view of the sea and the small islands dotting the coast of the South Sea, a scene eminiscent of a water color painting.